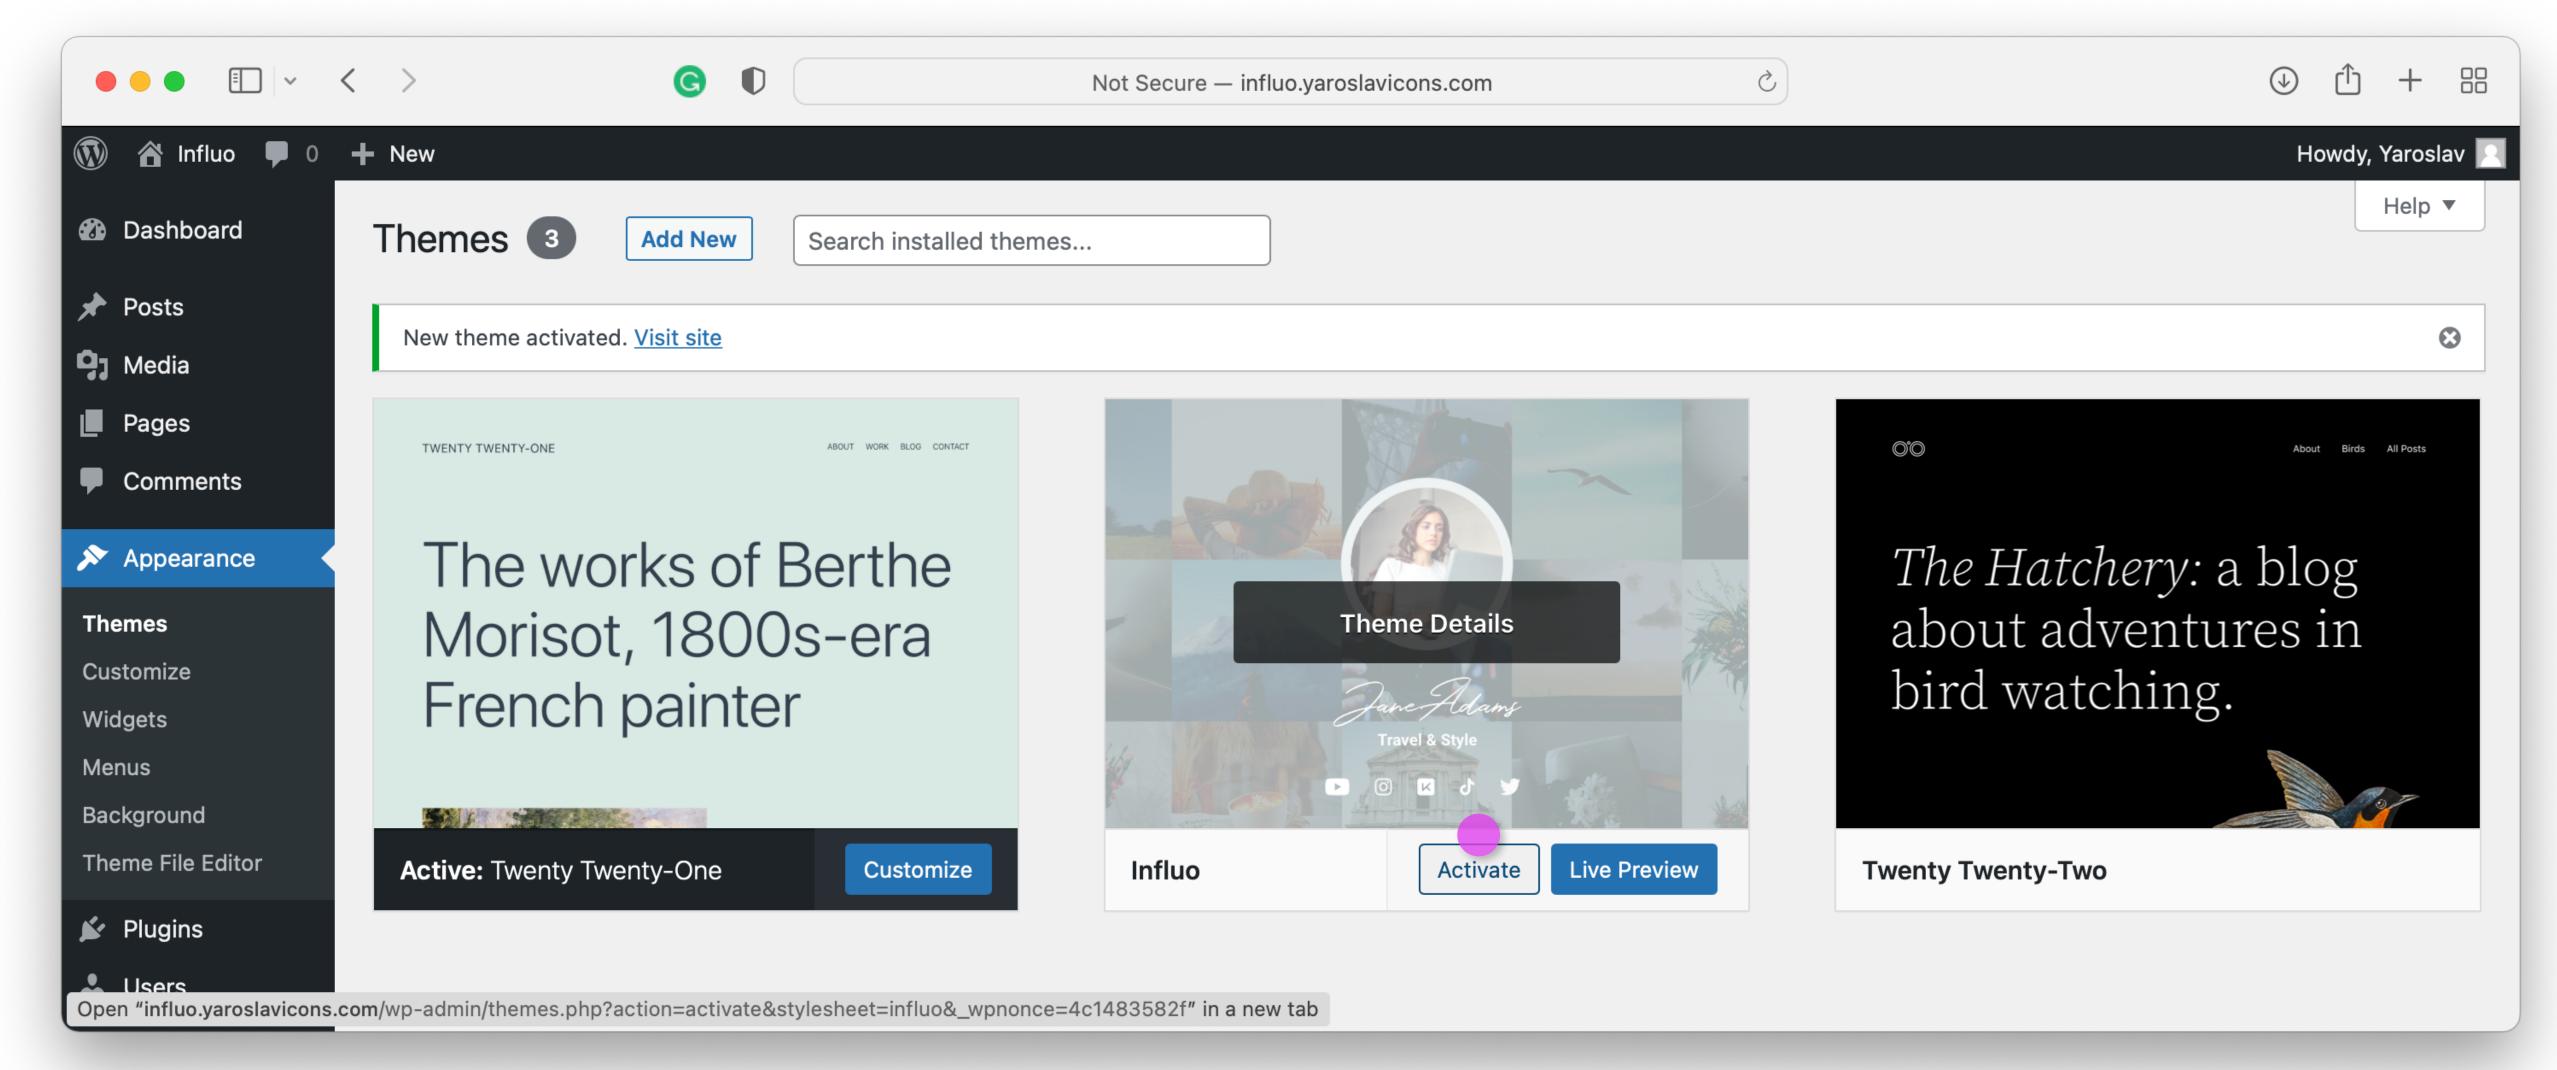

#### 2.0 SETTING UP THE THEME

2.1 Activate the theme from Appearance/Themes panel.

2.2 Click on Begin activating plugins to activate all required plugins.

2.3 After all required plugins have been activated, go to Appearance/Import Demo Data and click Import Demo Data. After all demo data has successfully imported go to Appearance/Customize to start customizing.