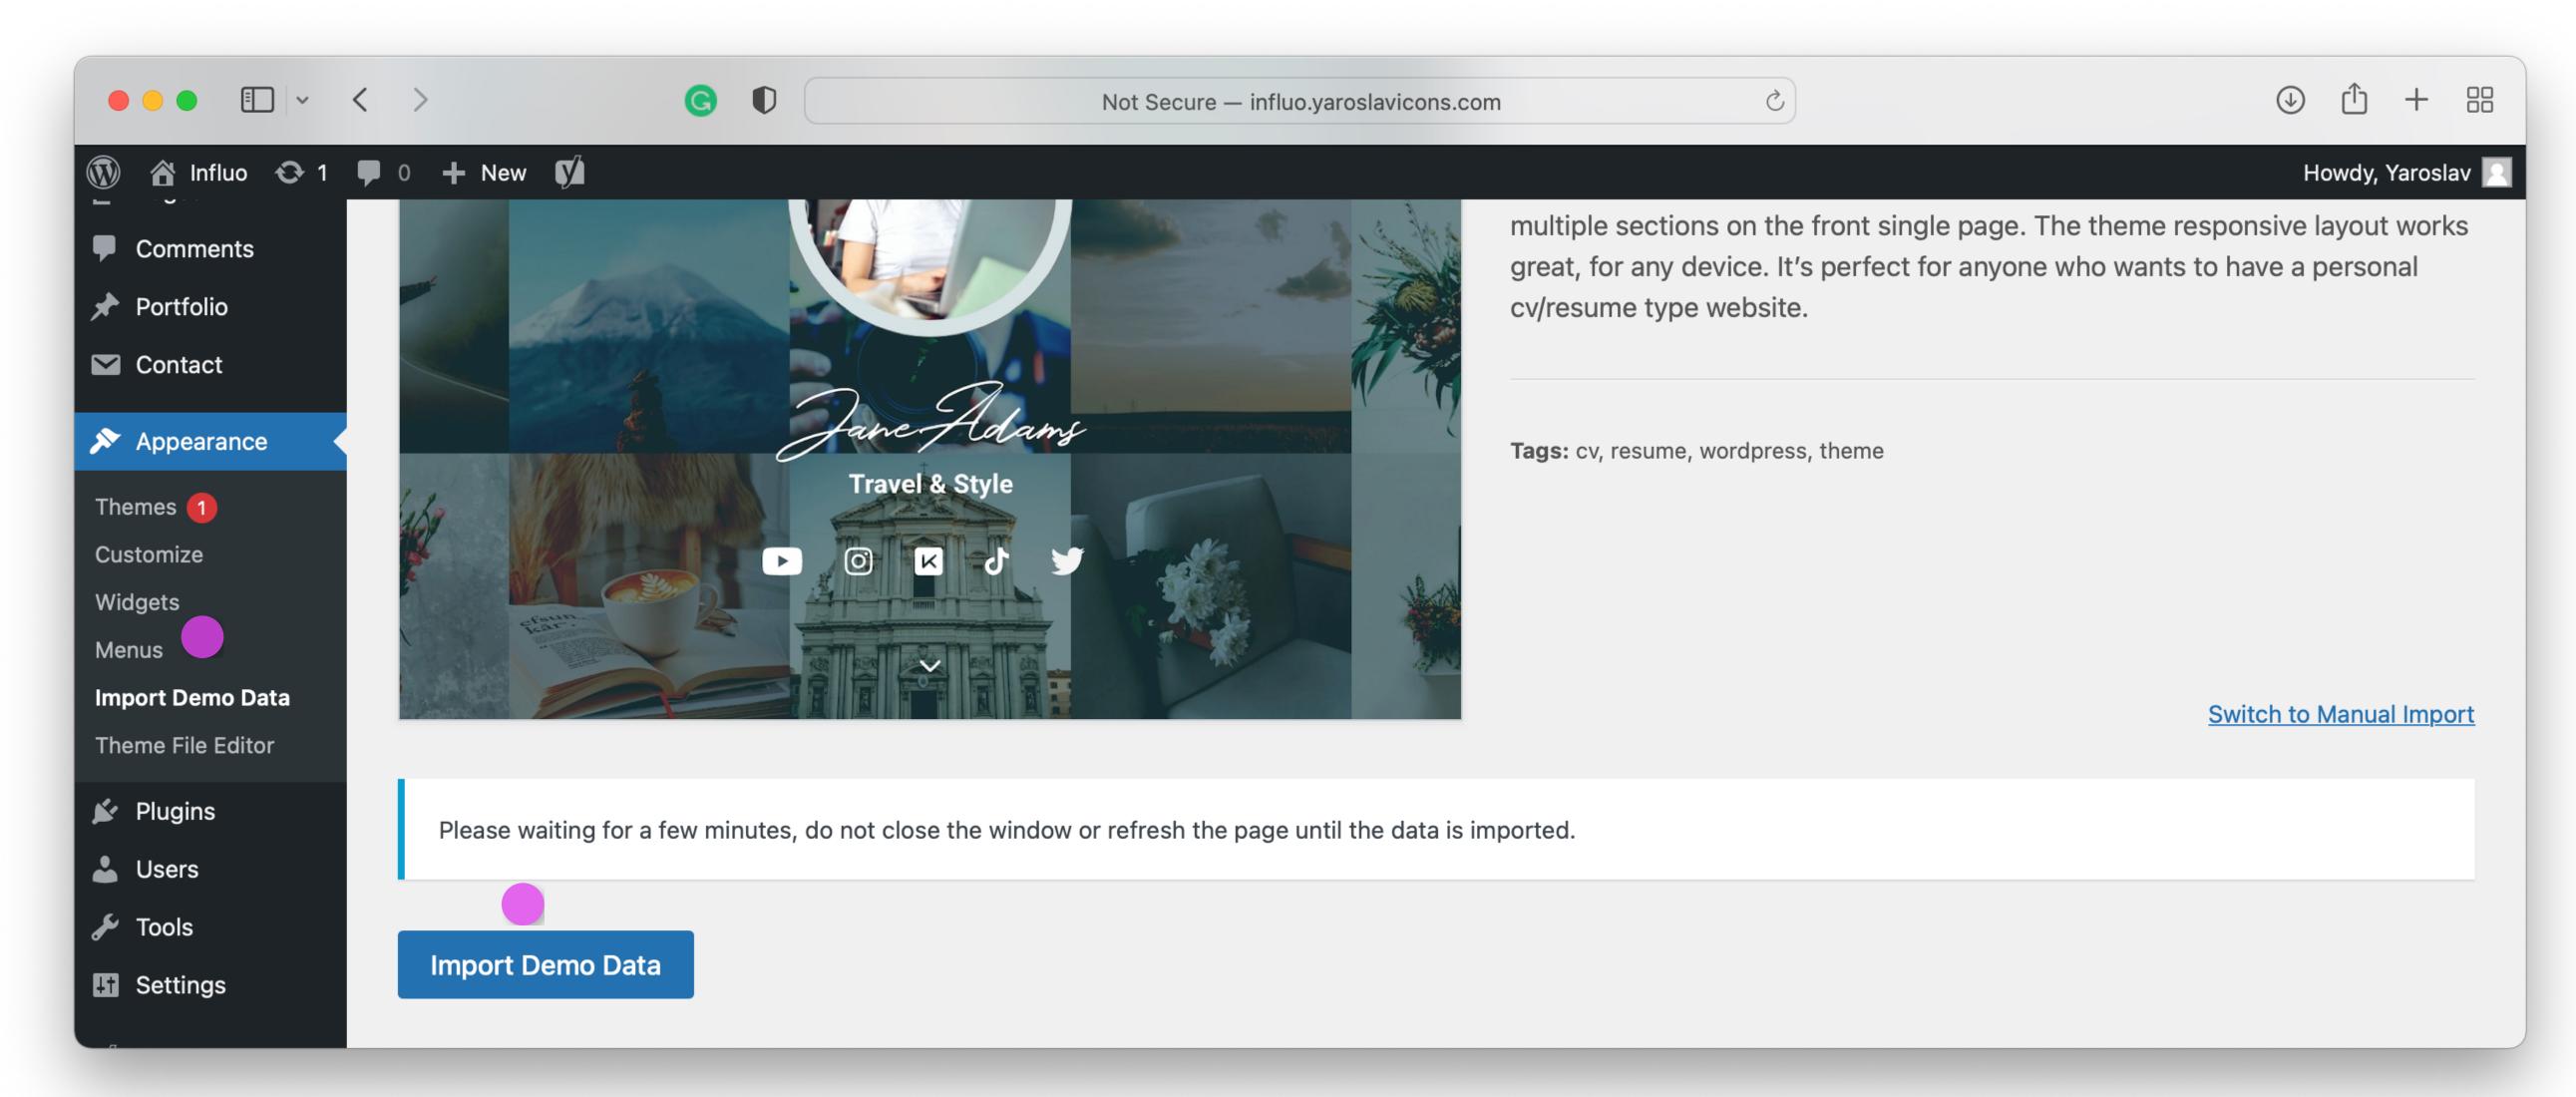

#### 2.0 SETTING UP THE THEME

2.1 Activate the theme from Appearance/Themes panel.

2.2 Click on Begin activating plugins to activate all required plugins.

2.3 After all required plugins have been activated, go to Appearance/Import Demo Data and click Import Demo Data. After all demo data has successfully imported go to Appearance/Customize to start customizing.

IMPORTANT: In case any problems with import follow this link.

https://github.com/proteusthemes/one-click-demo-import/blob/master/docs/import-problems.md