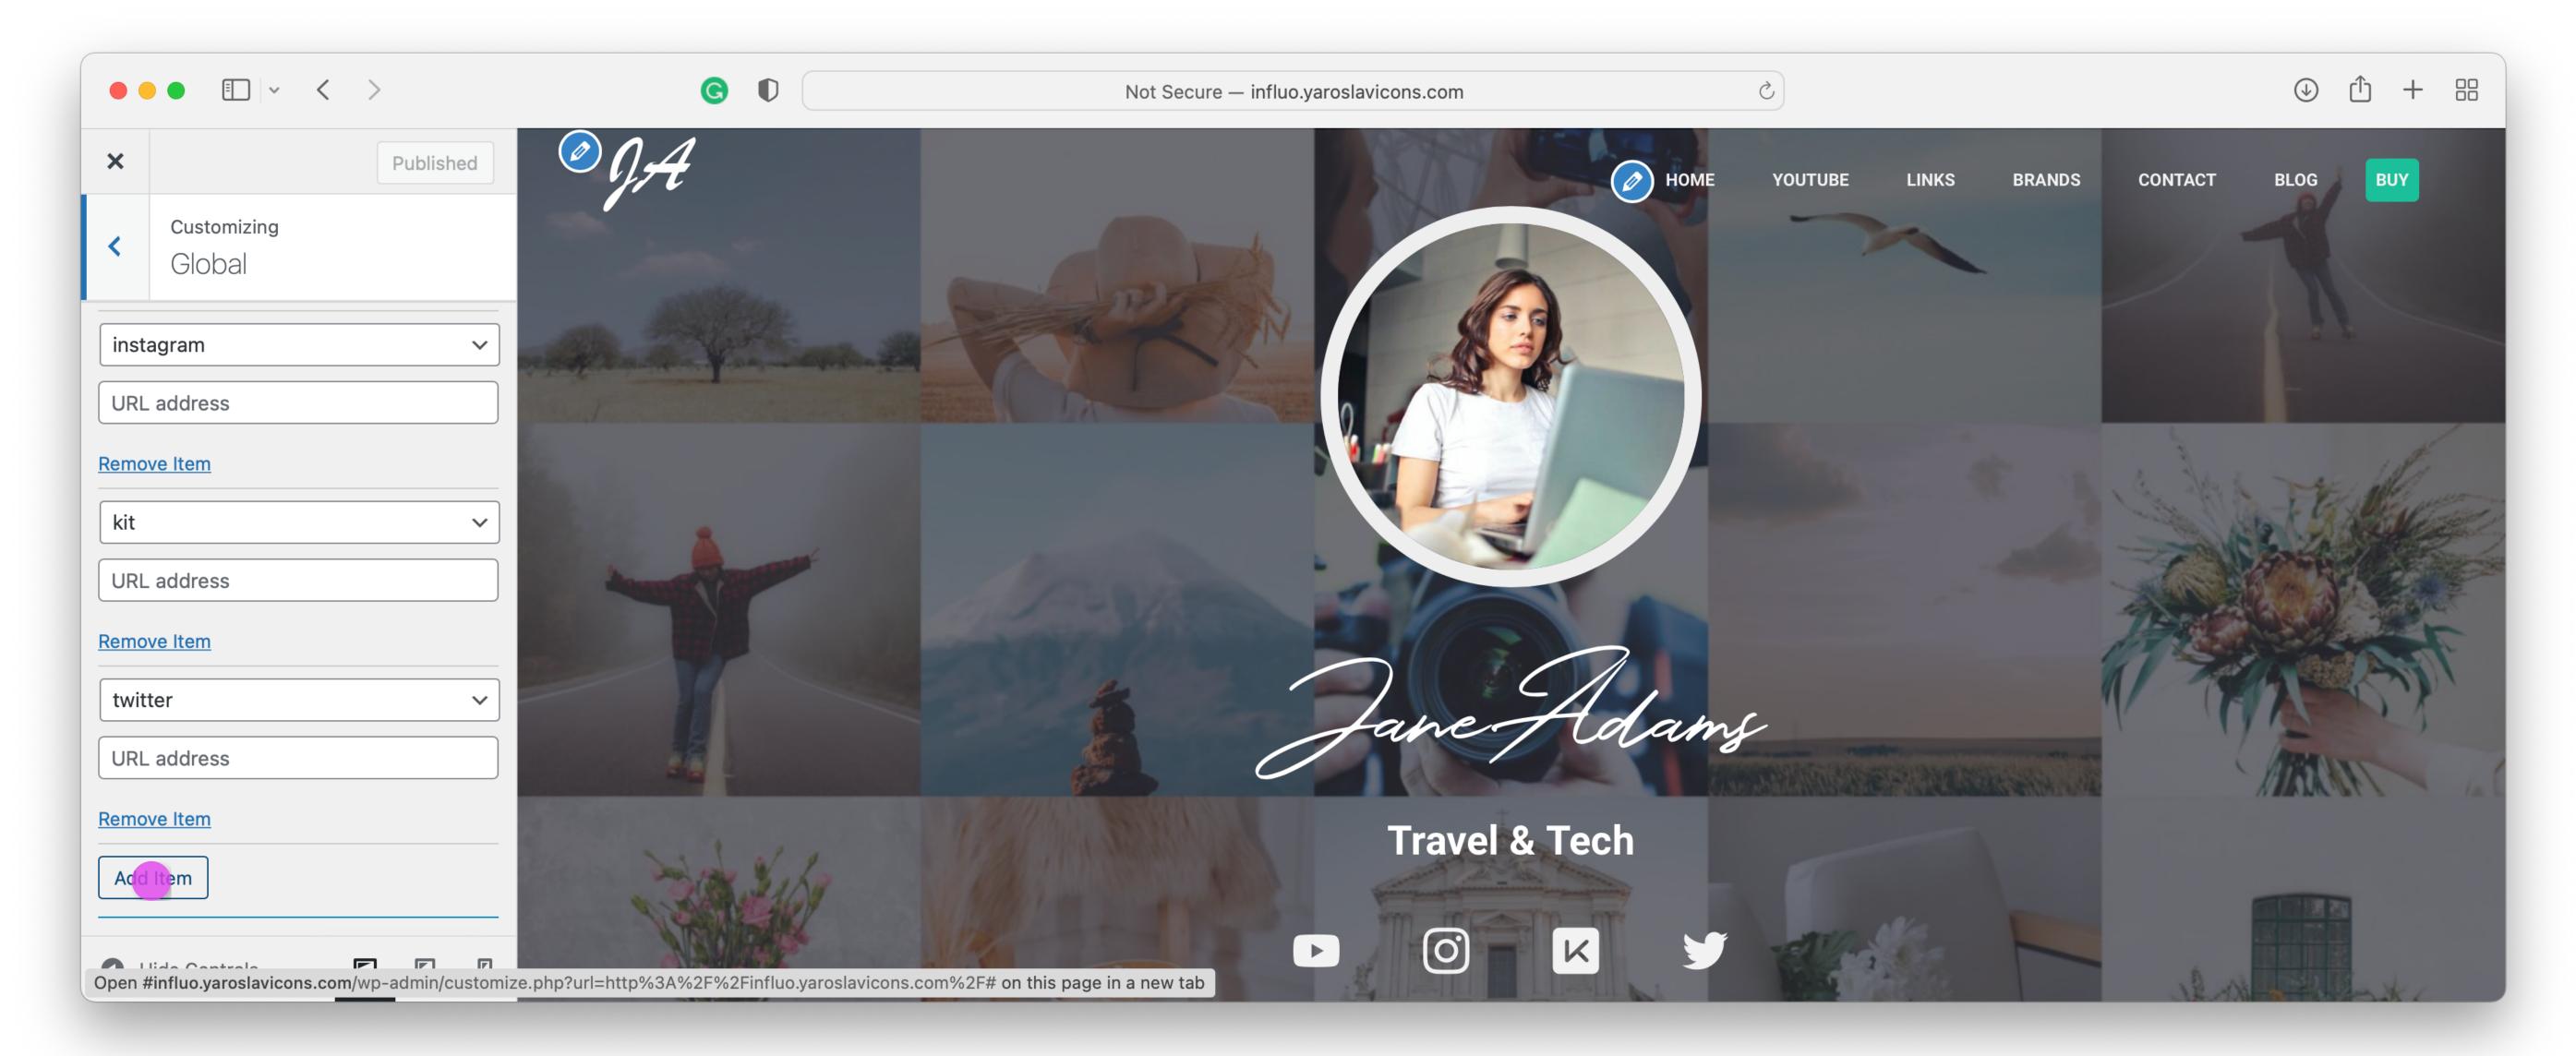

#### 3.0 CUSTOMIZING THE THEME

3.1 Start customizing by going to each tab to edit and add your personal information.

3.2 Click Add More if you need additional repeatable item like social network input fields.