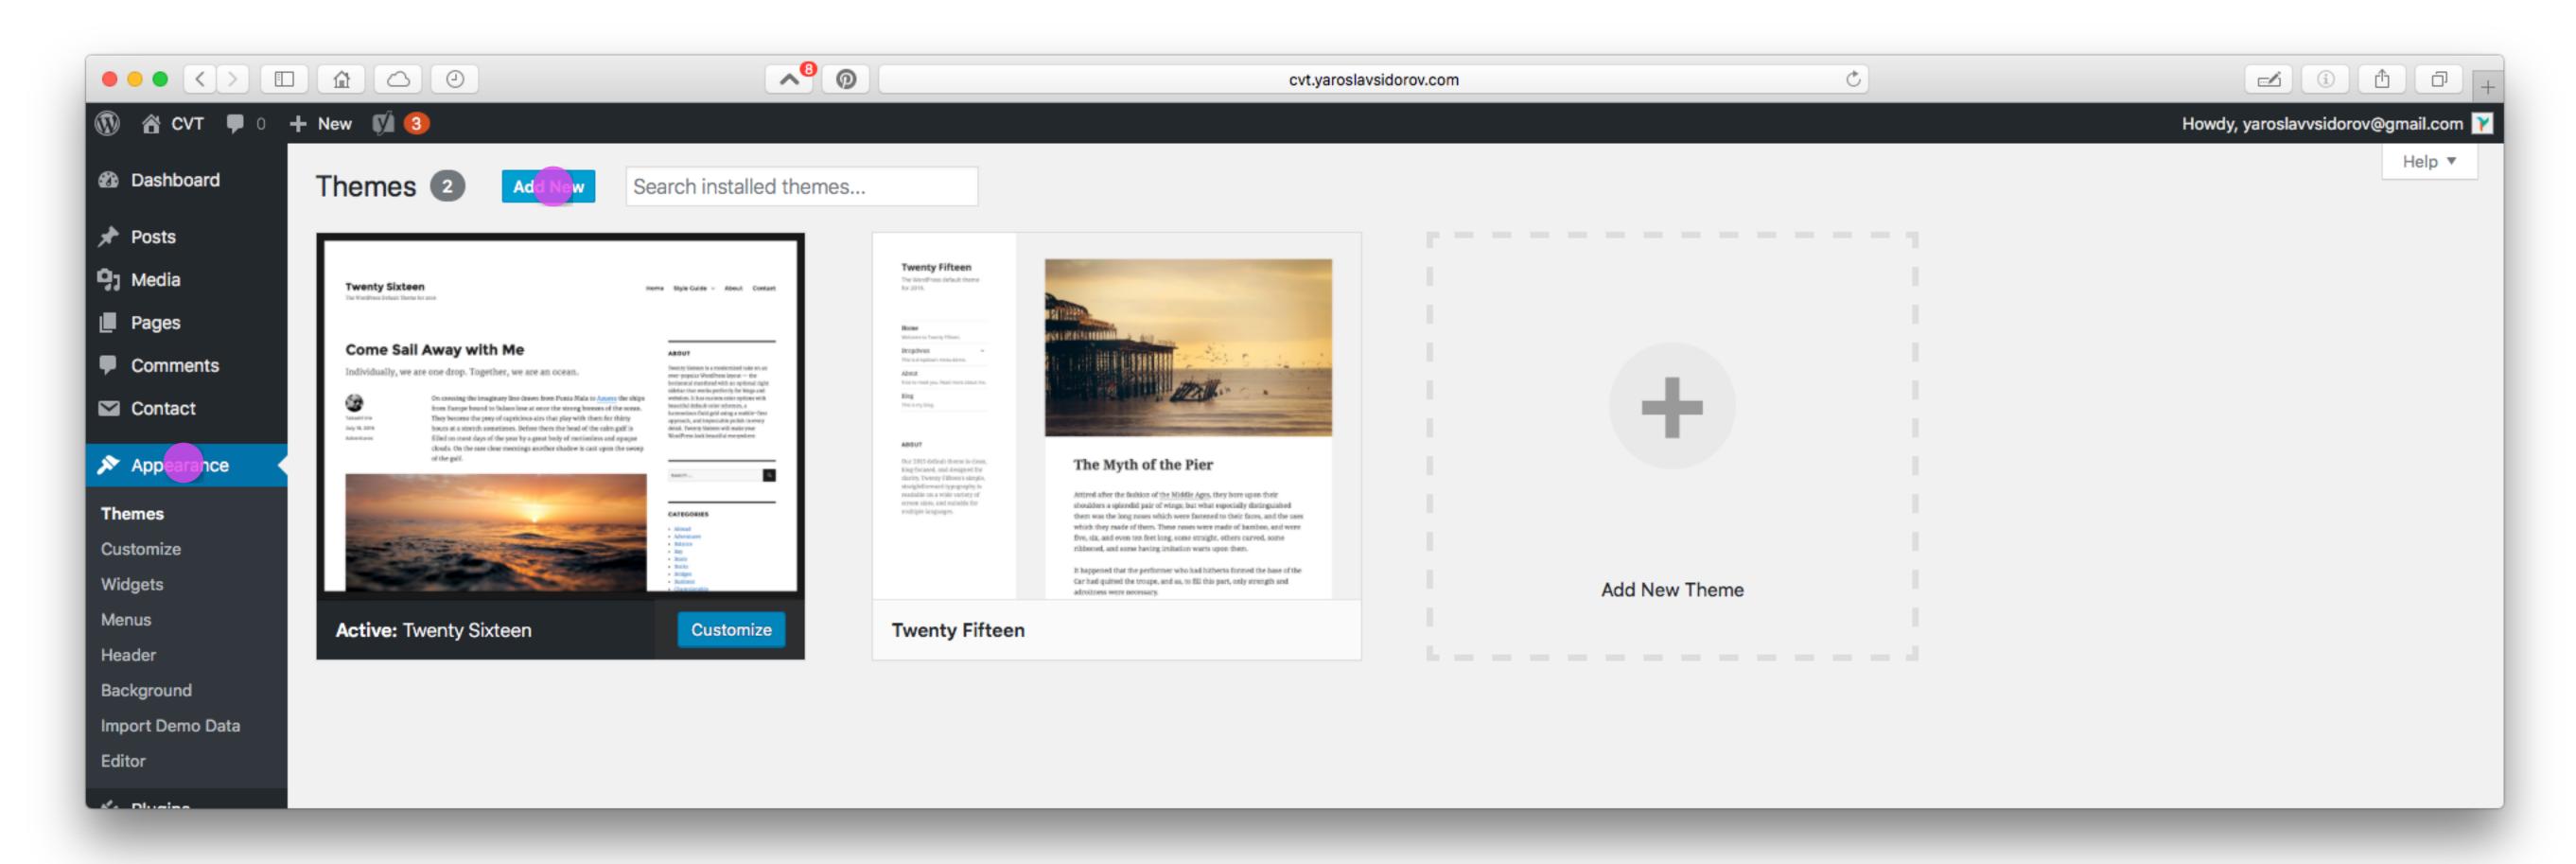

### 1.0 UPLOADING THEME TO HOSTING

PAGE 1

1.1 Login to your WordPress Admin Area. Go to Appearance/Themes and click Add New.

1.2 Click Choose File in order to upload Influo theme.

1.3 Navigate to the folder where you downloaded cvt.zip file from Etsy, select it and click Choose.