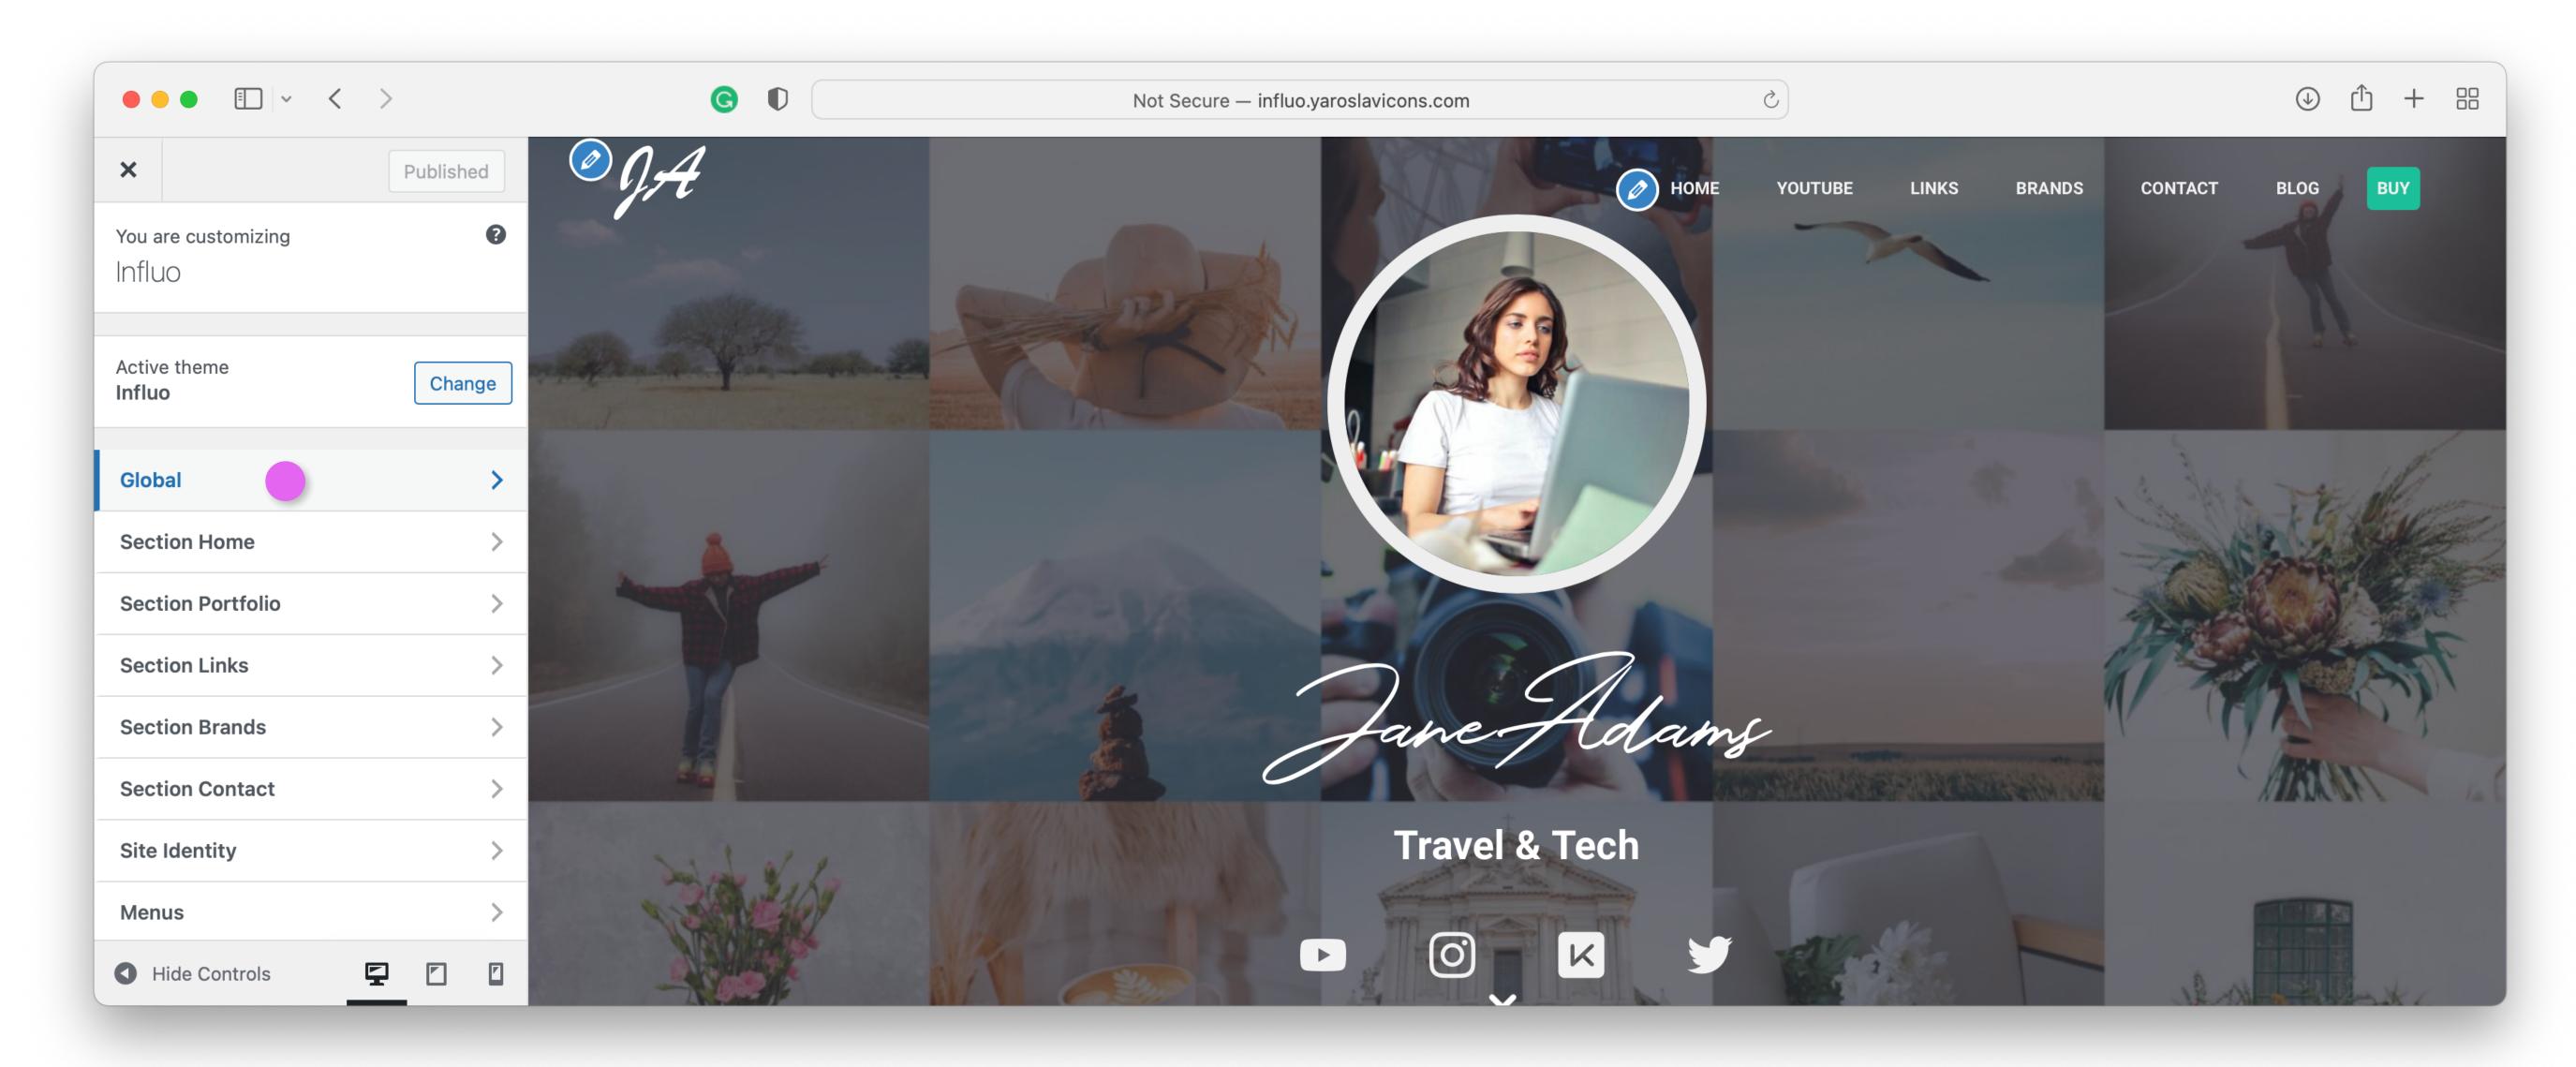

#### 3.0 CUSTOMIZING THE THEME

3.1 Start customizing by going to each tab to edit and add your personal information.

3.2 Click Add More if you need additional repeatable item like social network input fields.