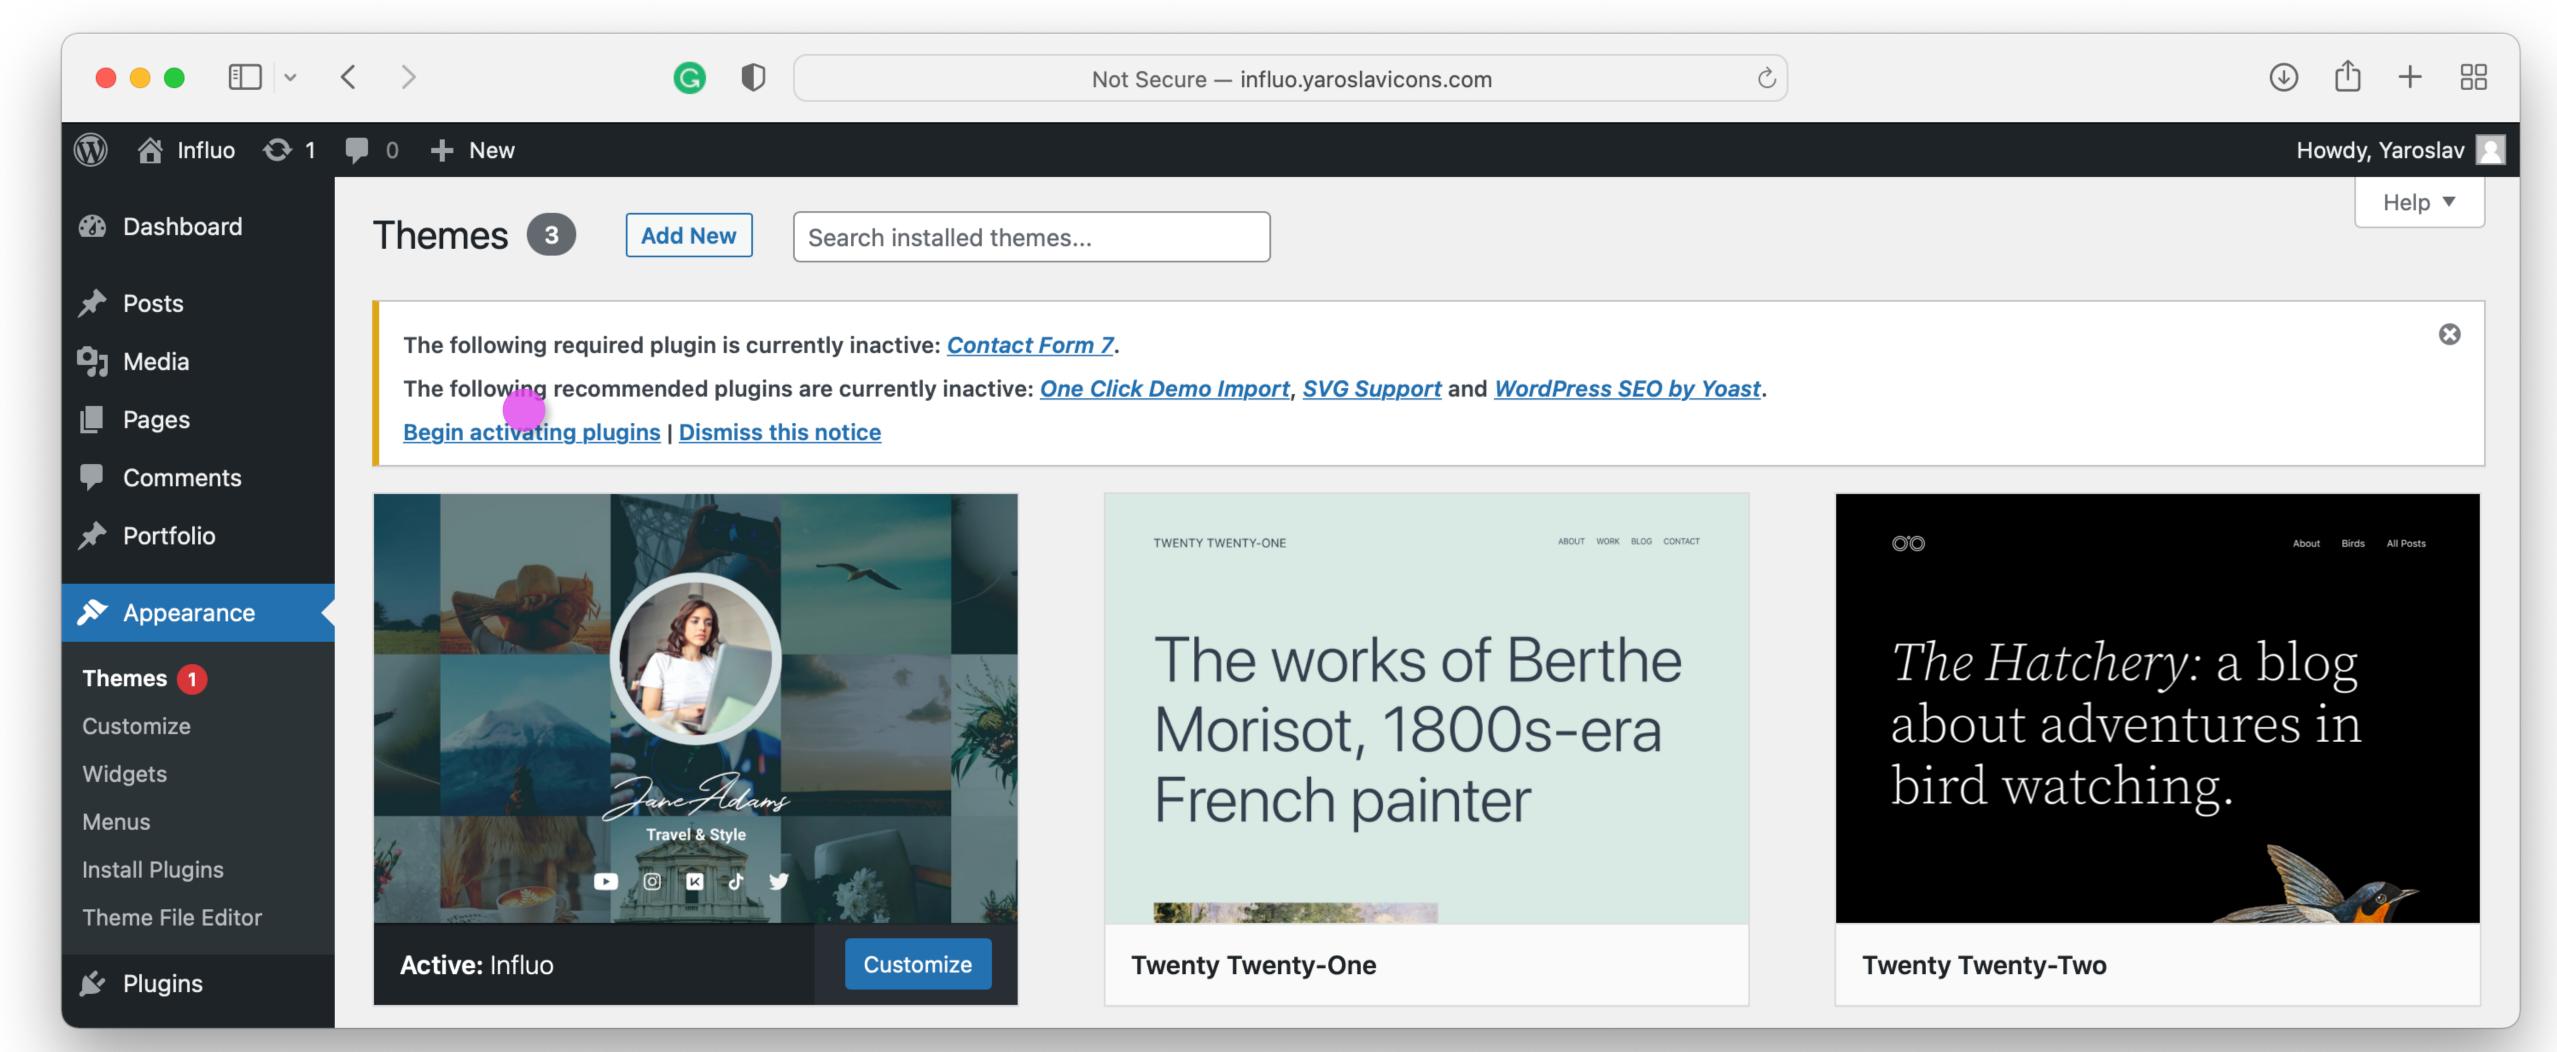

### 1.0 UPLOADING THEME TO HOSTING

PAGE 1

1.1 Login to your WordPress Admin Area. Go to Appearance/Themes and click Add New.

1.2 Click Choose File in order to upload Influo theme.

1.3 Navigate to the folder where you downloaded cvt.zip file from Etsy, select it and click Choose.

#### 2.0 SETTING UP THE THEME

2.1 Activate the theme from Appearance/Themes panel.

2.2 Click on Begin activating plugins to activate all required plugins.

2.3 After all required plugins have been activated, go to Appearance/Import Demo Data and click Import Demo Data. After all demo data has successfully imported go to Appearance/Customize to start customizing.