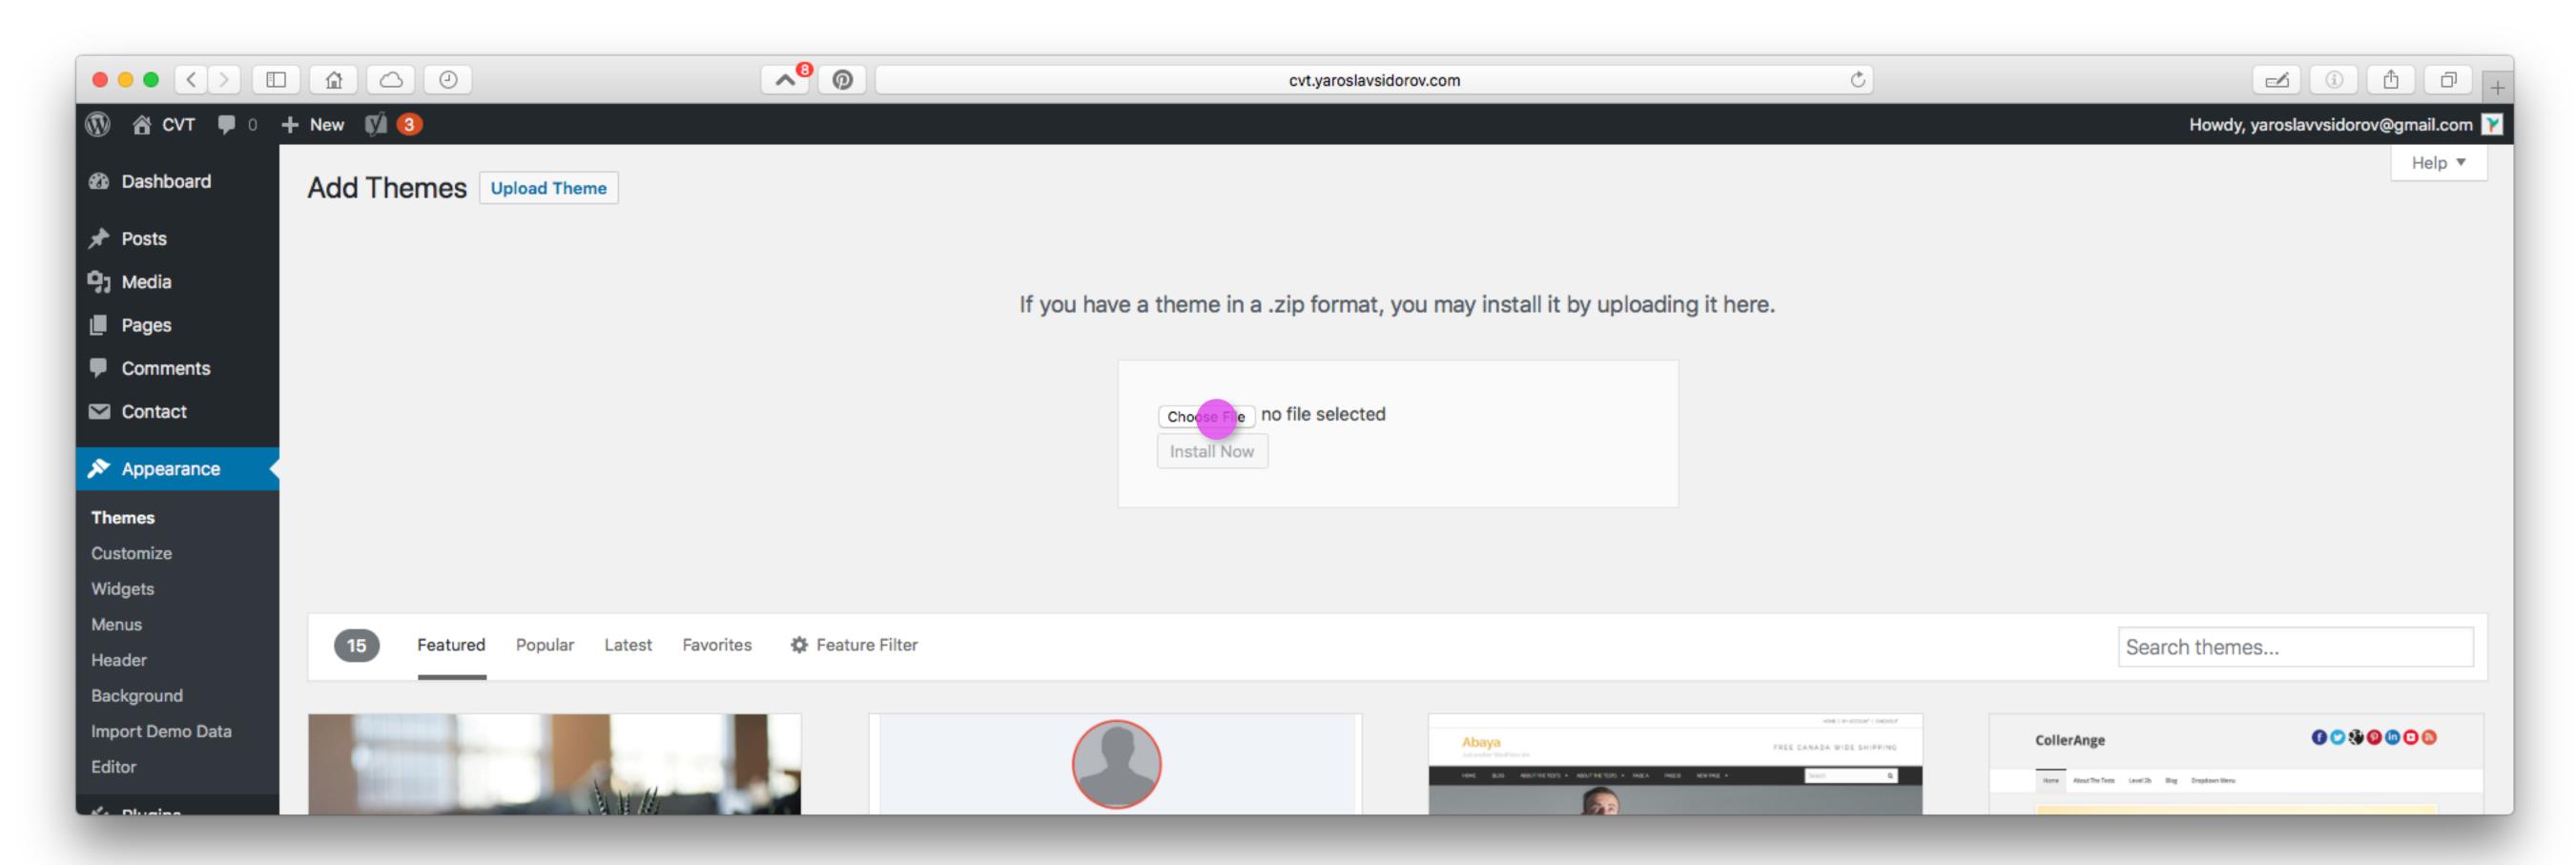

### 1.0 UPLOADING THEME TO HOSTING

PAGE 1

1.1 Login to your WordPress Admin Area. Go to Appearance/Themes and click Add New.

1.2 Click Choose File in order to upload Influo theme.

1.3 Navigate to the folder where you downloaded cvt.zip file from Etsy, select it and click Choose.