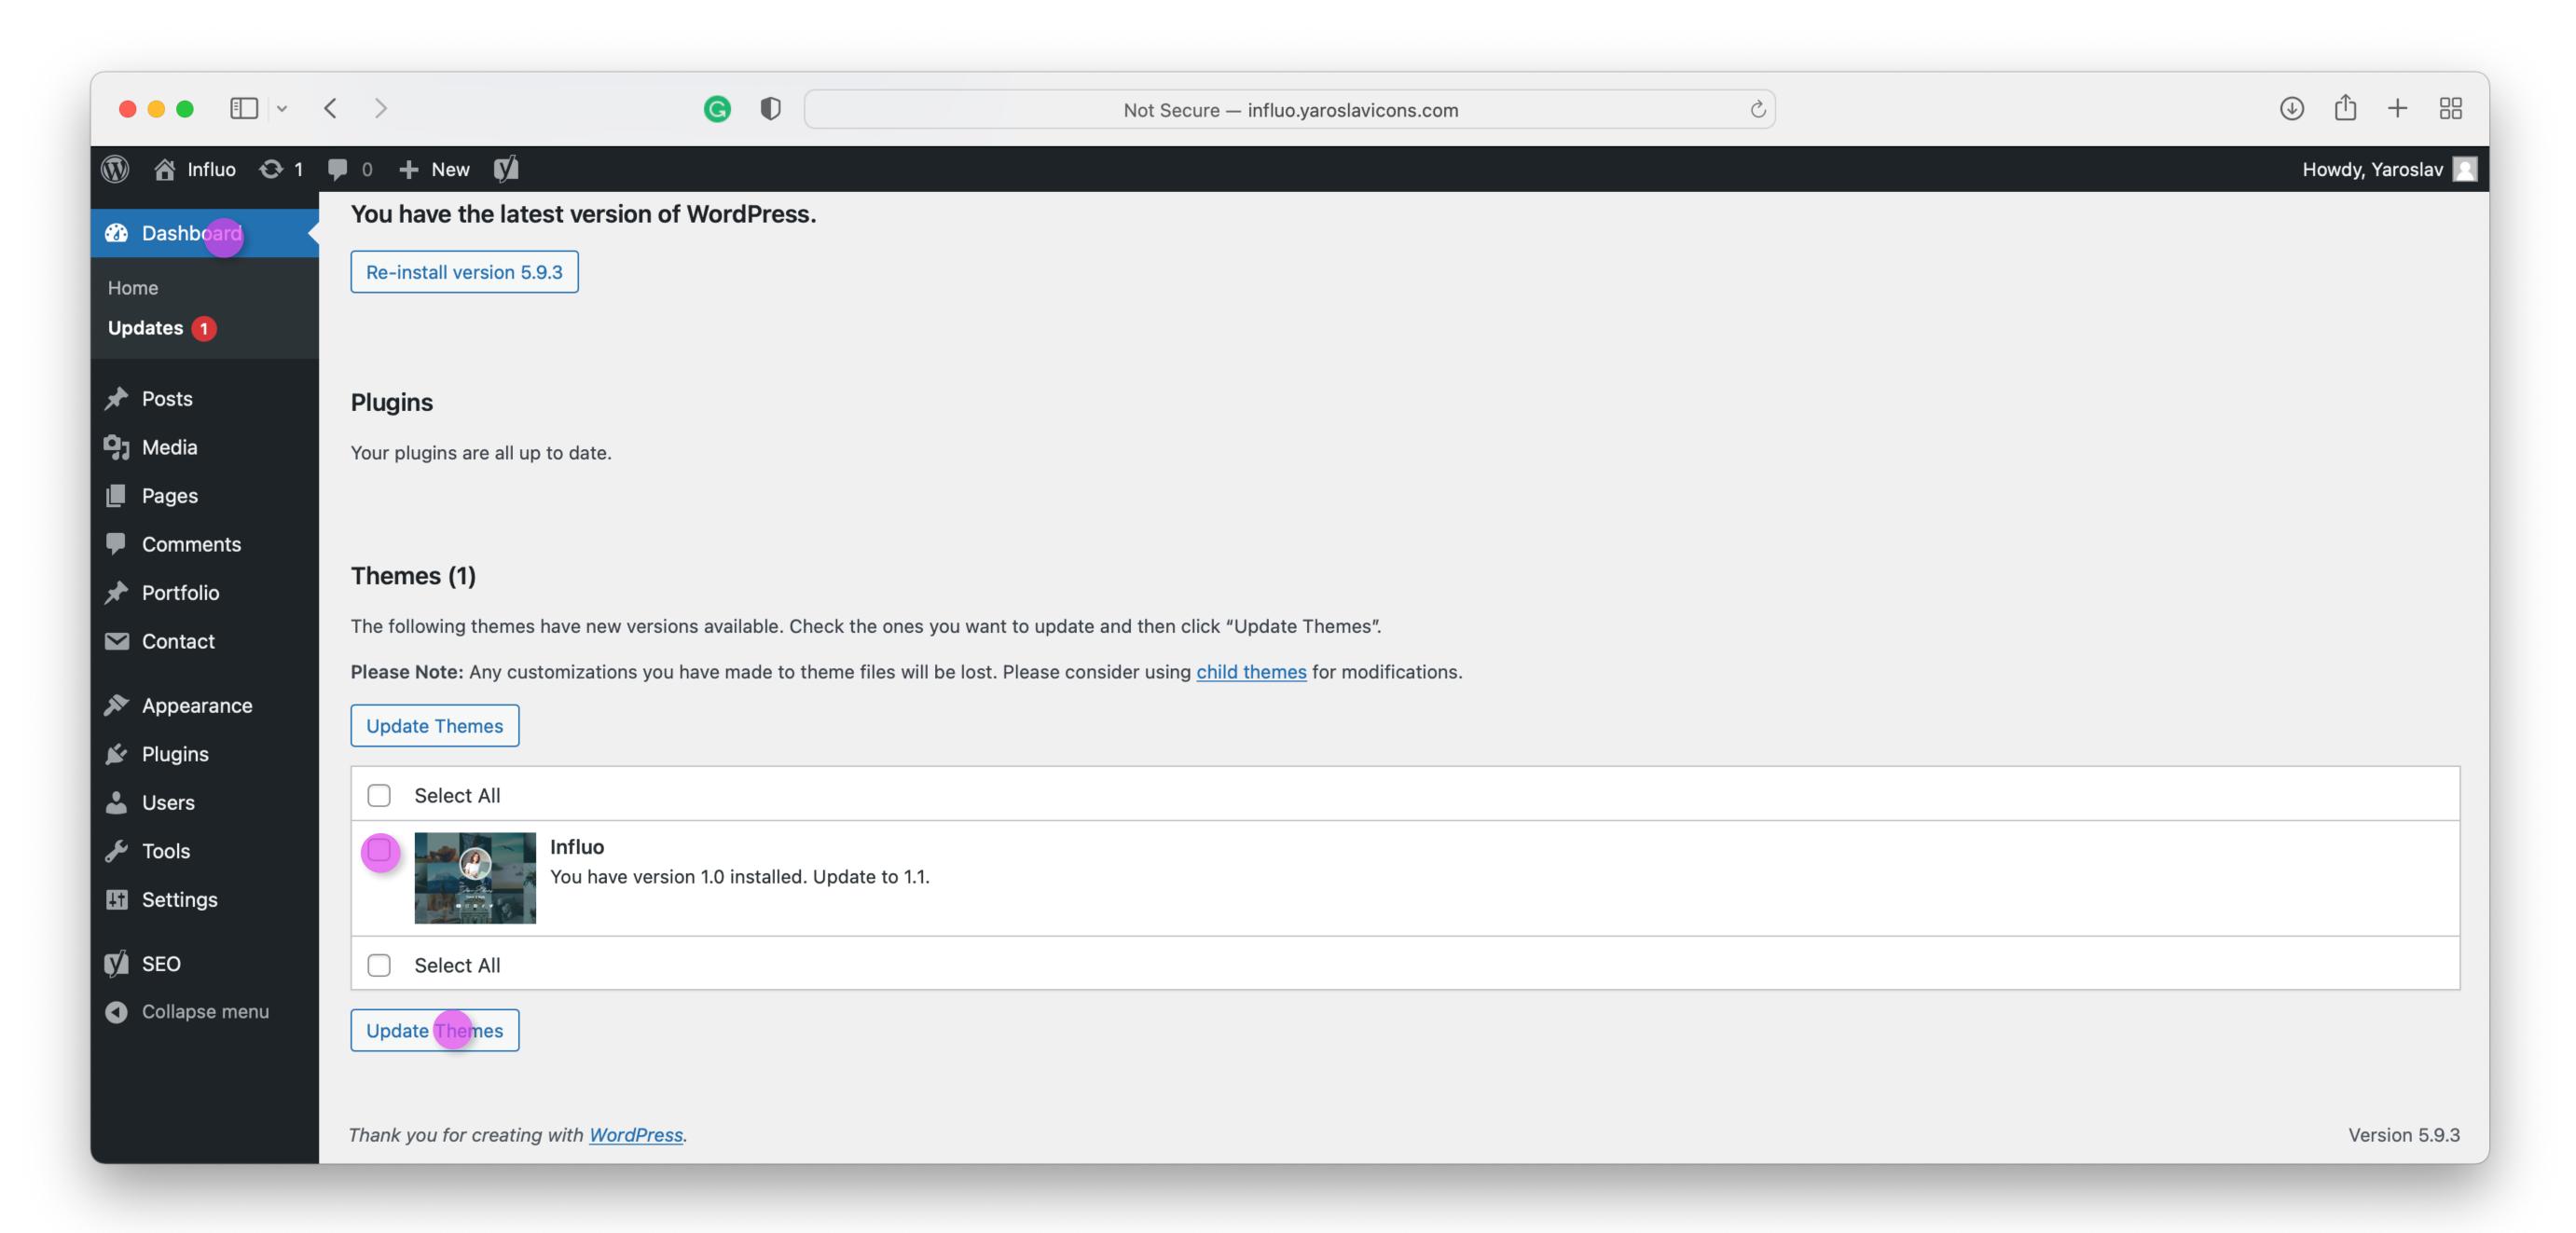

## 4.0 THEME UPDATING

5.1 Keep Influo theme and plugins up to date. You can find WordPress Updates panel in the Dashboard/Updates.